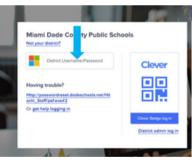

# Type in **School Name** and/or Click **District Username/Password**

3

Type in **Portal Username/Password** 

Click on the *i-Ready Icon* 