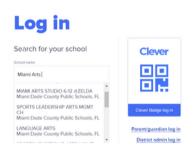

## ACCESSING I-READY THROUGH CLEVER SUMMER 2024

Go to: https://www.clever.com

Select "Log in as Student"

2